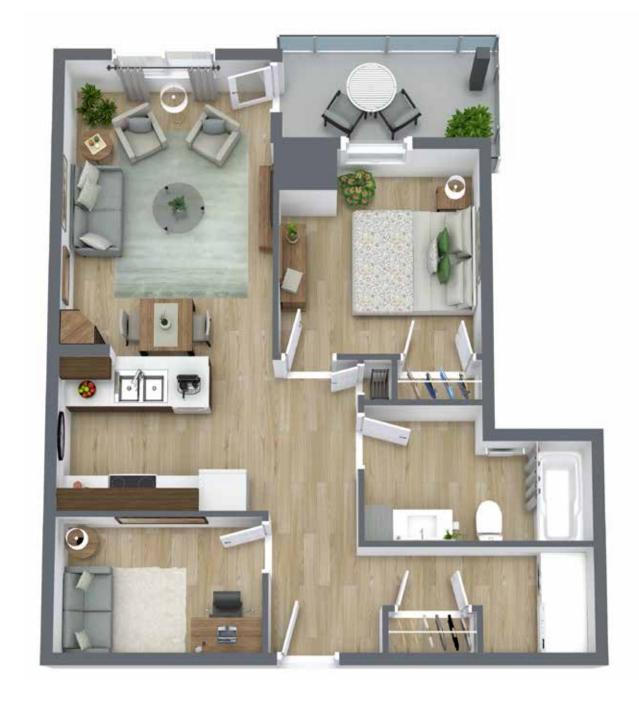

## **Building A**

First Floor

103, 104, 107, 110, 113

Second Floor

203, 204, 205, 211. 212. 213

Third Floor

303, 304, 305, 311. 312. 313

Fourth Floor

403, 404, 405 411, 412, 413

TWAMLEY MANOR APARTMENTS