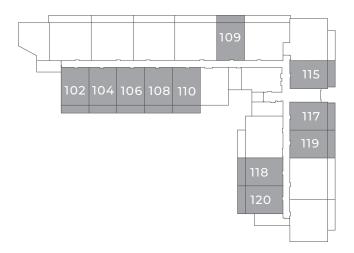

6117 Uplands Drive Nanaimo, BC

## VALDES

**599** sq ft



CABINETRY: FLAT PANEL





FLOORING: LUXURY VINYL PLANK



All suite measurements are preliminary based on current building concept and unit configurations and are subject to change.

uplandsterrace.ca



6117 Uplands Drive Nanaimo, BC

## VALDES

**599** sq ft

## First Floor

Suites 102, 104, 106, 108, 109, 110, 115, 117, 118, 119, 120



## Second Floor - Fifth Floor

Suites 202, 204, 206, 208, 209, 210, 215, 217, 218, 220 302, 304, 306, 308, 309, 310, 315, 317, 318, 320 402, 404, 406, 408, 409, 410, 415, 417, 418, 420 502, 504, 506, 508, 509, 510, 515, 517, 518, 520