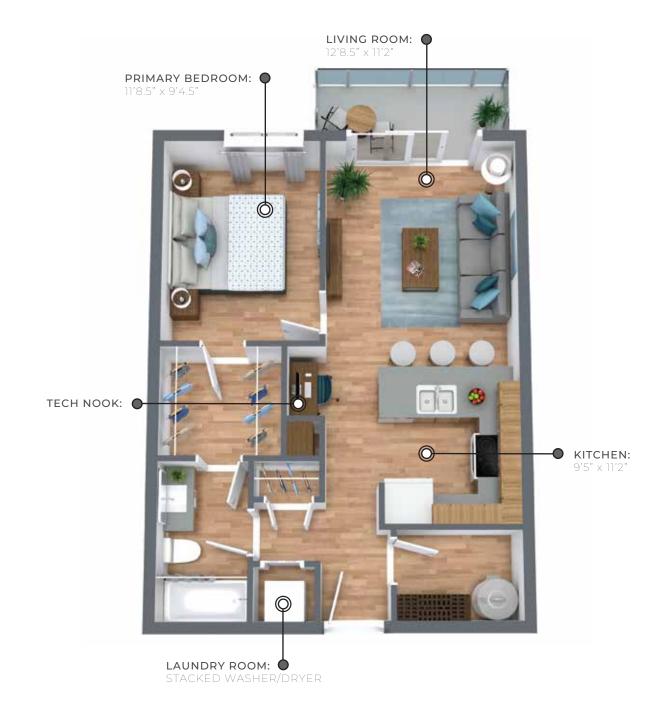

## VALDES

**599** sq ft

CABINETRY: FLAT PANEL

FLOORING: LUXURY VINYL PLANK

All suite measurements are preliminary based on current building concept and unit configurations and are subject to change.

uplandsterrace.ca

## VALDES

**599** sq ft