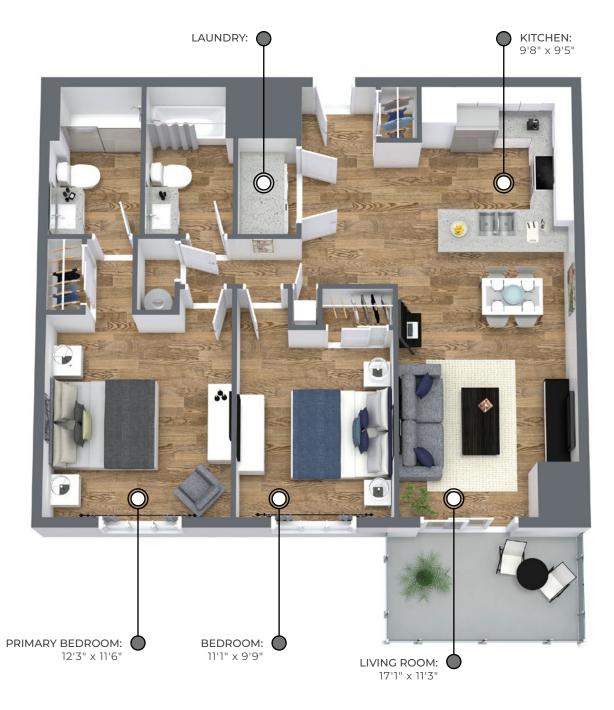

### RALEIGH **1003** sq ft

The illustrated floor plan uses finishes from our exclusive **Palette One** collection, which includes:

**CABINETRY:** FLAT PANEL

**COUNTERS:** QUARTZ

FLOORING: LUXURY VINYL PLANK PRIMARY BEDROOM: BEDROOM: 10'10" x 9'9" 10'6" x 12'2" LAUNDRY: KITCHEN: 9'8" x 11'6"

Palette One finishes are on levels 1 & 3.

LIVING ROOM: 17'1" × 11'4"