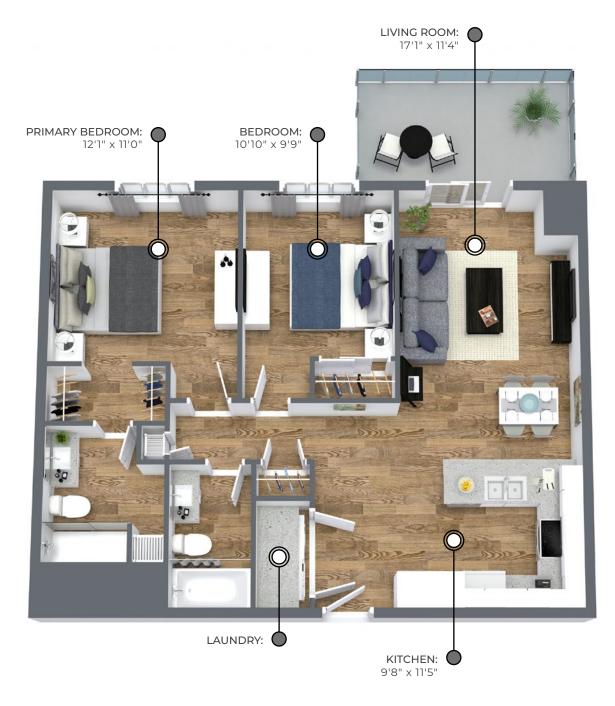

### RALEIGH **1003** sq ft

The illustrated floor plan uses finishes from our exclusive **Palette One** collection, which includes:

**CABINETRY:** FLAT PANEL

**COUNTERS:** QUARTZ

FLOORING: LUXURY VINYL PLANK PRIMARY BEDROOM: BEDROOM: 10'10" x 9'9" 10'6" x 12'2" LAUNDRY: KITCHEN: 9'8" x 11'6"

Palette One finishes are on levels 1 & 3.

LIVING ROOM: 17'1" × 11'4"

### RALEIGH **1003** sq ft

This suite is also available with finishes from our **Palette Two** collection, which includes:

**CABINETRY:** FLAT PANEL

**COUNTERS:** QUARTZ

FLOORING: LUXURY VINYL PLANK

Palette Two finishes are on levels 2 & 4.