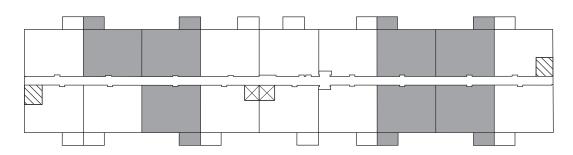

LANK

Palette Two finishes are on levels 2 & 4.

#### First Floor



#### **Second Floor - Fourth Floor**







### RALEIGH **1003** sq ft

The illustrated floor plan uses finishes from our exclusive **Palette One** collection, which includes:



**CABINETRY:** FLAT PANEL



**COUNTERS:** QUARTZ



FLOORING: LUXURY VINYL PLANK PRIMARY BEDROOM: BEDROOM: 10'10" x 9'9" 10'6" x 12'2" LAUNDRY: KITCHEN: 9'8" x 11'6"

Palette One finishes are on levels 1 & 3.

LIVING ROOM: 17'1" × 11'4"



### RALEIGH **1003** sq ft

This suite is also available with finishes from our **Palette Two** collection, which includes:



**CABINETRY:** FLAT PANEL



**COUNTERS:** QUARTZ



FLOORING: LUXURY VINYL PLANK

Palette Two finishes are on levels 2 & 4.

#### First Floor



#### **Second Floor - Fourth Floor**







### CAMDEN

**982** sq ft

The illustrated floor plan uses finishes from our exclusive **Palette One** collection, which includes:



**CABINETRY:** FLAT PANEL



**COUNTERS:** QUARTZ



FLOORING: LUXURY VINYL PLANK

Palette One finishes are on levels 1 & 3.





# CAMDEN 982 sq ft

This suite is also available with finishes from our **Palette Two** collection, which includes:



**CABINETRY:** FLAT PANEL



**COUNTERS:** QUARTZ



FLOORING: LUXURY VINYL PLANK

Palette Two finishes are on levels 2 & 4.

#### First Floor



#### **Second Floor - Fourth Floor**