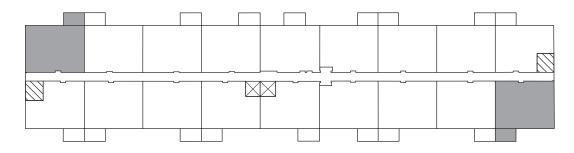

# WHEATLEY **1008** sq ft

The illustrated floor plan uses finishes from our exclusive **Palette One** collection, which includes:

**CABINETRY:** FLAT PANEL

**COUNTERS:** QUARTZ

FLOORING: LUXURY VINYL PLANK

Palette One finishes are on levels 1 & 3.

# WHEATLEY **1008** sq ft

This suite is also available with finishes from our **Palette Two** collection, which includes:

**CABINETRY:** FLAT PANEL

**COUNTERS:** QUARTZ

FLOORING: LUXURY VINYL PLANK

Palette Two finishes are on levels 2 & 4.

#### First Floor

#### **Second Floor - Fourth Floor**