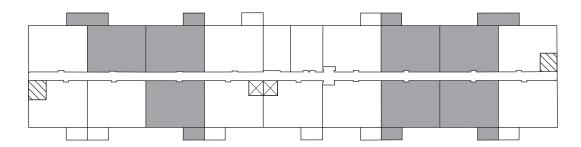

RS:** QUARTZ



FLOORING: LUXURY VINYL PLANK

Palette Two finishes are on levels 2 & 4.

#### First Floor



#### **Second Floor - Fourth Floor**







### RALEIGH **1003** sq ft

The illustrated floor plan uses finishes from our exclusive **Palette One** collection, which includes:



**CABINETRY:** FLAT PANEL



**COUNTERS:** QUARTZ



FLOORING: LUXURY VINYL PLANK PRIMARY BEDROOM: BEDROOM: 10'10" x 9'9" 10'6" x 12'2" LAUNDRY: KITCHEN: 9'8" x 11'6"

Palette One finishes are on levels 1 & 3.

LIVING ROOM: 17'1" × 11'4"



### RALEIGH **1003** sq ft

This suite is also available with finishes from our **Palette Two** collection, which includes:



**CABINETRY:** FLAT PANEL



**COUNTERS:** QUARTZ



FLOORING: LUXURY VINYL PLANK

Palette Two finishes are on levels 2 & 4.

#### First Floor



#### **Second Floor - Fourth Floor**







### CAMDEN

**982** sq ft

The illustrated floor plan uses finishes from our exclusive **Palette One** collection, which includes:



**CABINETRY:** FLAT PANEL



**COUNTERS:** QUARTZ



FLOORING: LUXURY VINYL PLANK

Palette One finishes are on levels 1 & 3.





# CAMDEN 982 sq ft

This suite is also available with finishes from our **Palette Two** collection, which includes:



**CABINETRY:** FLAT PANEL



**COUNTERS:** QUARTZ



FLOORING: LUXURY VINYL PLANK

Palette Two finishes are on levels 2 & 4.

#### First Floor



#### **Second Floor - Fourth Floor**